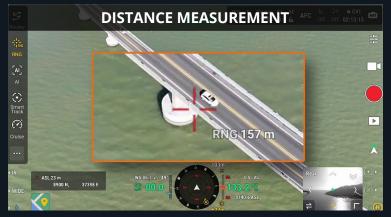

# **Intelligent Operations With AI**

- Al Detection: People, Vehicles, and Boat
  Max. 128 objects (camera view), 1000 objects (single photo)
- Smart Track: Continuously track the selected object
- Distance Measurement with LRF: ASL & GPS Coordinates
- Point of Interest: Orbit around a selected pin point

## Laser Range Finder

Measurement Range: 1800 m Range Accuracy: 0.2 + 0.005 × D (m)