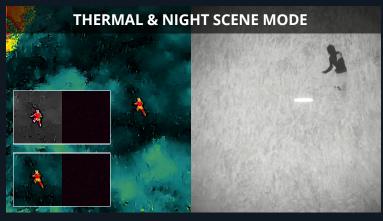

### Thermal Camera -

640 x 512, f/1.0 53 mm equivalent focal length UHR Infrared Image, image resolutions up to 1280 x 1024