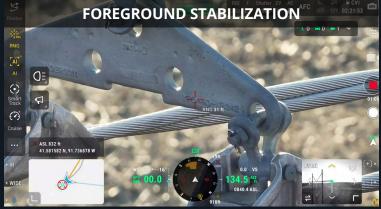

# **Intelligent Operations With AI**

- Al Detection: People, Vehicles, and Boat
  Max. 128 objects (camera view), 1000 objects (single photo)
- Smart Track: Continuously track the selected object
- Distance Measurement with LRF: ASL & GPS Coordinates
- Point of Interest: Orbit around a selected pin point

## Laser Range Finder

Measurement Range: 1800 m Range Accuracy: 0.2 + 0.005 × D (m)