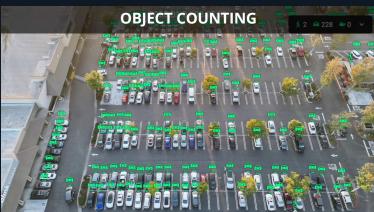

# **Intelligent Operations With AI**

- Al Detection: People, Vehicles, and Boat
  Max. 128 objects (camera view), 1000 objects (single photo)
- Smart Track: Continuously track the selected object
- Distance Measurement with LRF: ASL & GPS Coordinates
- Point of Interest: Orbit around a selected pin point