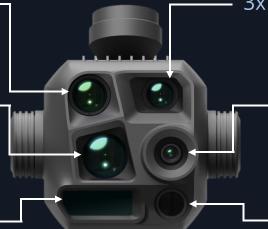

### Thermal Camera -

640 x 512, f/1.0 53 mm equivalent focal length UHR Infrared Image, image resolutions up to 1280 x 1024

#### 7x Tele Camera

1/1.5 CMOS, 48 MP Effective Pixels f/2.8, Format Equivalent: 168 mm pixels quantity increase by 4 times, zoom capability increase by 2 times

## Laser Range Finder

Measurement Range: 1800 m Range Accuracy: 0.2 + 0.005 × D (m)

#### 3x Medium Tele Camera

1/1.3 CMOS, 48 MP Effective Pixels f/2.8, Format Equivalent: 70 mm

### Wide-Angle Camera

1/1.3 CMOS, 48 MP Effective Pixels f/1.7, Format Equivalent: 24 mm

### NIR Auxiliary Light

FOV: 6°

Illumination Distance: 100 m | 328 ft

DJI MATRICE 4T